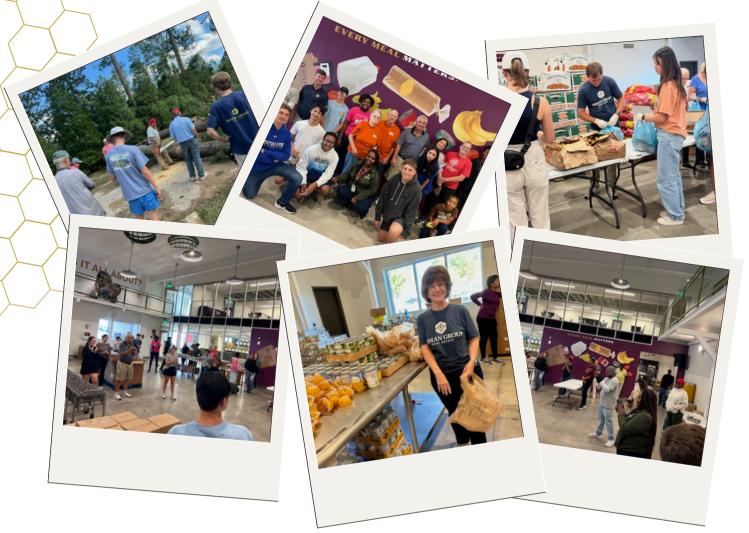

## AUGUSTA'S RAPID RESPONSE TO HURRICANE HELENE

After Hurricane Helene devastated Augusta, Georgia, leaving thousands without power, water, internet service and basic daily necessities, a community-driven relief effort emerged ...

#AUGUSTASTRONG

After Hurricane Helene, The Beman Group joined the effort of Golden Food Harvest and its mission to get the CSRA back on its feet. Providing meals and produce to over families. #augustastrong