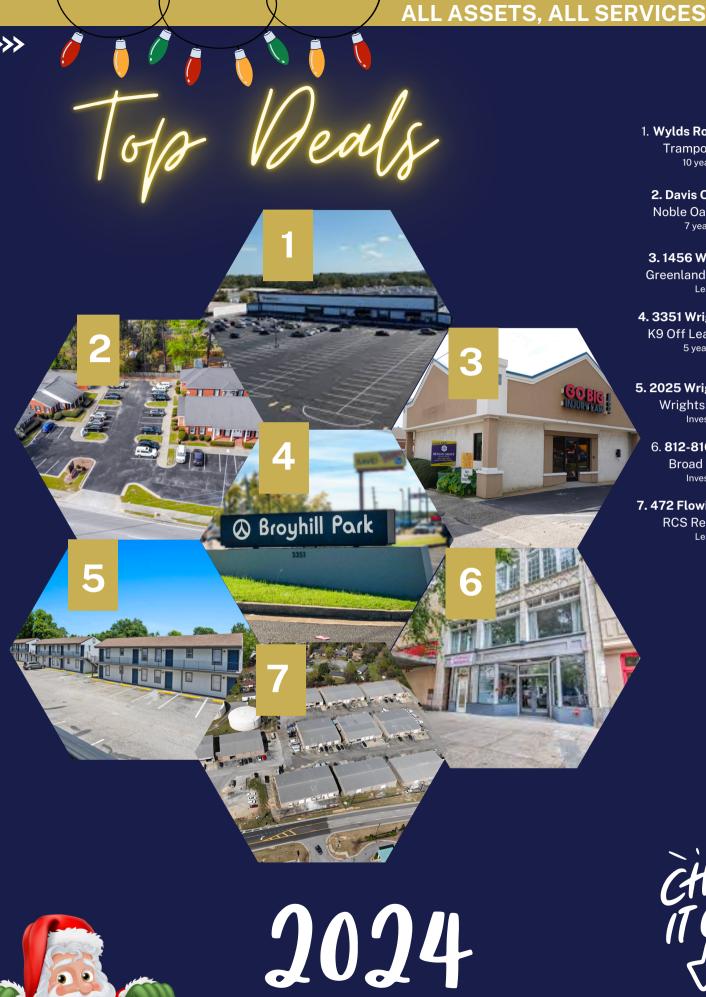

1. Wylds Road:

Trampoline Park 10 year Lease

2. Davis Office Park:

Noble Oak Financial 7 year Lease

3. 1456 Walton Way:

**Greenland Enterprises** Leased

4. 3351 Wrightsboro Rd:

**K9 Off Leash Training** 5 year Lease

5. 2025 Wrightsboro Rd.:

Wrightsboro Apts Investment

6. 812-816 Broad St:

Broad St. Apts Investment

7. 472 Flowing Wells Rd:

**RCS** Restoration Leased

CHECK